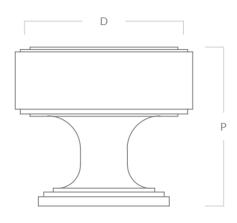

## Dougan Knob

| Knob Code | Diameter (D) | Projection (P) |
|-----------|--------------|----------------|
| DOUK/38   | 38mm         | 34mm           |

Available in all Armac Martin finishes, & supplied with M4 breakoff screws. Please see: www.armacmartin.co.uk/pages/our-finishes for further details.