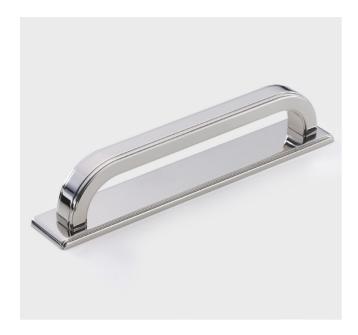

## Dougan Pull Handle

| Pull Code | Length (L) | Centres (C) | Projection (P) | Base Width |
|-----------|------------|-------------|----------------|------------|
| DOU/96    | 123mm      | 96mm        | 38mm           | 32mm       |
| DOU/160   | 187mm      | 160mm       | 38mm           | 32mm       |
| DOU/224   | 251mm      | 224mm       | 38mm           | 32mm       |

Available in all Armac Martin finishes, & supplied with M4 breakoff screws. Please see: www.armacmartin.co.uk/pages/our-finishes for further details.