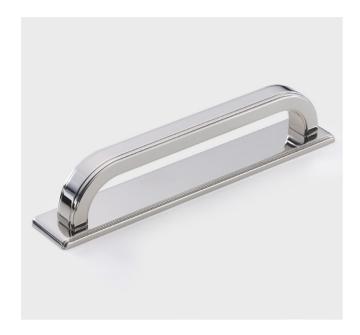

## Dougan Appliance Pull

| Pull Code | Length (L) | Centres (C) | Projection (P) | Base Width |
|-----------|------------|-------------|----------------|------------|
| DOU/APP   | 352mm      | 320mm       | 49mm           | 38mm       |

Available in all Armac Martin finishes, & supplied with M4 breakoff screws. Please see: www.armacmartin.co.uk/pages/our-finishes for further details.