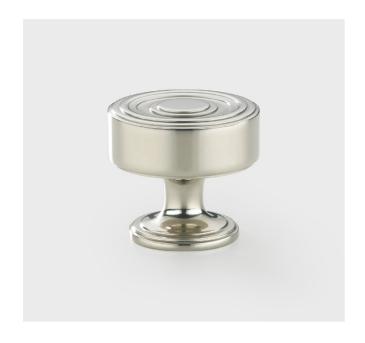

## Dougan Knob

| Knob Code | Diameter (D) | Projection (P) |
|-----------|--------------|----------------|
| DOUK/38   | 38mm         | 34mm           |

Available in all Armac Martin finishes, & supplied with M4 breakoff screws. Please see: www.armacmartin.co.uk/pages/our-finishes for further details.